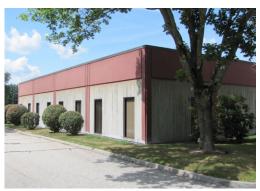

## PROPERTY DESCRIPTION

**Property Type:** Flex

**Secondary Type:** Light Distribution

Class: B

Building Size: 31,991 SF

**Year Built/Renov:** 1974 / 1998 / 2016

Stories:

**Parking:** Ratio of 5.00/1,000 SF

### PROPERTY HIGHLIGHTS

Great location just 1 mile from the **I-290/I-495 interchange** and visible on Solomon Pond Road. The single story building is suitable for **office**, **flex**, **industrial**, **lab**, **light-manufacturing** or **warehouse** uses. Each suite has 14'7" high ceilings to the deck and 12'5" to finished ceilings and at-grade **loading docks**. Area **amenities** abound including hotels,

restaurants and shopping centers (just **2 minutes from Solomon Pond Mall**). Nestled on a wooded lot with great visibility from the road, this is an ideal spot for your company to call home.