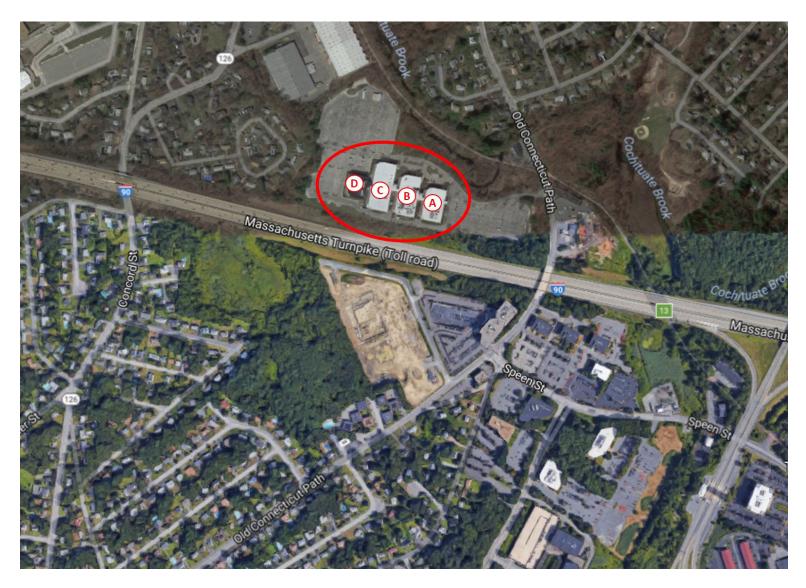

#### **PROPERTY HIGHLIGHTS**

Carousel Office Park consists of 4 interconnected, 3 story office buildings located on a 25.51 acre site. Extensive Mass Pike (I-90) frontage affords outstanding visibility and signage opportunities making this a great location for your corporate HQ. The building is also highly suitable for lab or R&D uses. Building amenities include large floor plates, ample parking, full service cafeteria, fitness center, conference

and training rooms, loading dock, freight elevator and backup emergency generator. Located in the heart of MetroWest at Exit 117 (formerly Exit 13) on the Mass Pike (I-90), the site is less than a mile from the Natick Collection shopping center and a variety of restaurants, hotels, shopping centers and the Logan Express terminal.