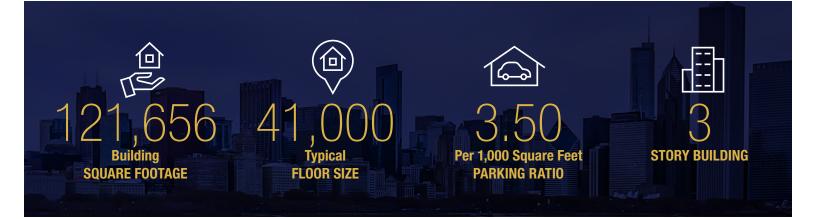

## **PROPERTY DESCRIPTION**

| Property Type:        | Office                     | <b>Typical Floor Size:</b>                                       | 41,000 SF                                                                                                                 |
|-----------------------|----------------------------|------------------------------------------------------------------|---------------------------------------------------------------------------------------------------------------------------|
| Secondary Type:       |                            | Elevators:                                                       | 2 passenger / 1 freight                                                                                                   |
| Class:                | А                          | Ceiling Heights*<br>Slab to Slab:<br>Clear Height:<br>Amenities: |                                                                                                                           |
| <b>Building Size:</b> | 121,656 SF                 |                                                                  | 12'8"                                                                                                                     |
| Year Built/Renov:     | 1980 / 2005 / 2017         |                                                                  | 11'4"<br>Die teek (Lek Creese feed eewiee fitnese                                                                         |
| Stories:              | 3                          |                                                                  | Bio-tech/Lab Space, food service, fitness<br>center, on site management, bus line,<br>courtyard, shopping center, signage |
| Parking:              | Ratio of 3.50/1,000 SF     |                                                                  |                                                                                                                           |
| Parcel No:            | FRAM-003480-000112-000001D |                                                                  |                                                                                                                           |
| -                     |                            |                                                                  | courtyard, shopping center, signage                                                                                       |