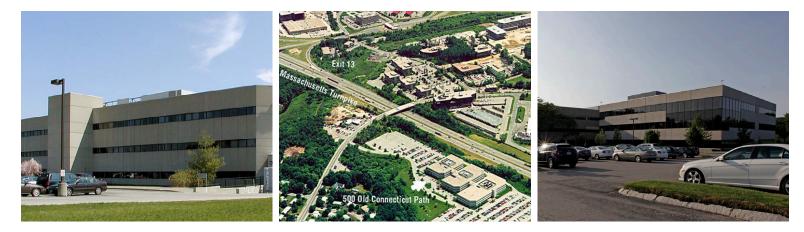

#### **PROPERTY HIGHLIGHTS**

Carousel Office Park consists of 4 interconnected, 3 story office buildings located on a 25.51 acre site. Extensive Mass Pike (I-90) frontage affords outstanding visibility and signage opportunities making this a great location for your corporate HQ. The building is also highly suitable for lab or R&D uses. Building amenities include large floor plates, ample parking, full service cafeteria, fitness center, conference

and training rooms, loading dock, freight elevator and backup emergency generator. Located in the heart of MetroWest at Exit 117 (formerly Exit 13) on the Mass Pike (I-90), the site is less than a mile from the Natick Collection shopping center and a variety of restaurants, hotels, shopping centers and the Logan Express terminal.