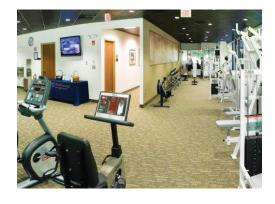

**Typical Floor Size:** 25,163 SF

**Elevators:** 2

Ceiling Heights\*

Slab to Slab: 12'3" Clear Height: 11'3"

**Amenities:** Atrium, Conferencing Facility, On-Site

Fitness Center with Shower and Locker Room Facilities, On-Site Café, On-Site Management, Loading Dock, Located just

### PROPERTY HIGHLIGHTS

This **six building premier office portfolio** is situated in the heart of Westborough Office Park and is comprised of 1500, 1700, 1800, 1900, 2000 and 2200 West Park Drive. Westborough Office Park is a **153 acre master planned suburban office development** set within an attractive **wooded setting** in Westborough, MA. Regarded as the region's premier office campus, the park enjoys **numerous amenities** including on site management, multiple food service options, first class fitness center, common conference facility, jogging trails, loading docks and ample