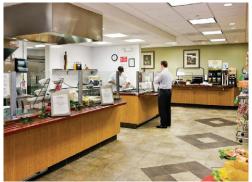

**Typical Floor Size:** 25,163 SF

**Elevators:** 2

Ceiling Heights\*

Slab to Slab: 12'3" Clear Height: 11'3"

**Amenities:** Atrium, Conferencing Facility, On-Site

Fitness Center with Shower and Locker Room Facilities, On-Site Café, On-Site Management, Loading Dock, Located just

### PROPERTY HIGHLIGHTS

This **six building premier office portfolio** is situated in the heart of Westborough Office Park and is comprised of 1500, 1700, 1800, 1900, 2000 and 2200 West Park Drive. Westborough Office Park is a **153 acre master planned suburban office development** set within an attractive **wooded setting** in Westborough, MA. Regarded as the region's premier office campus, the park enjoys **numerous amenities** including on site management, multiple food service options, first class fitness center, common conference facility, jogging trails, loading docks and ample