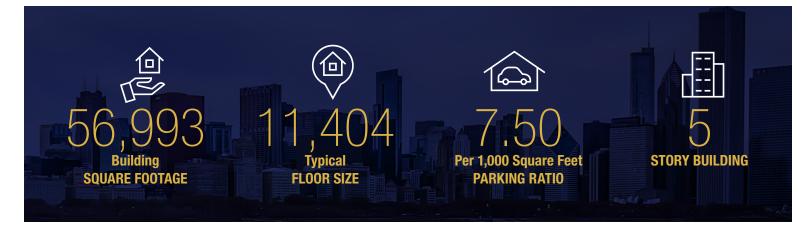

#### **PROPERTY DESCRIPTION**

| Property Type:    | Office                    |
|-------------------|---------------------------|
| Secondary Type:   |                           |
| Class:            | Α                         |
| Building Size:    | 56,993 SF                 |
| Year Built/Renov: | 1973 / 1989 / 2004 / 2017 |
| Stories:          | 5                         |
| Parking:          | Ratio of 7.50/1,000 SF    |
| Parcel No:        | FRAM-000096-000013-003582 |
|                   |                           |

| Typical Floor Size: | 11,404 SF                                                                                                                                             |
|---------------------|-------------------------------------------------------------------------------------------------------------------------------------------------------|
| Elevators:          | 2                                                                                                                                                     |
| Amenities:          | Food service, fitness center, conferencing<br>facility, on site management, recreation/<br>break room, ample parking, hotels,<br>restaurants, signage |