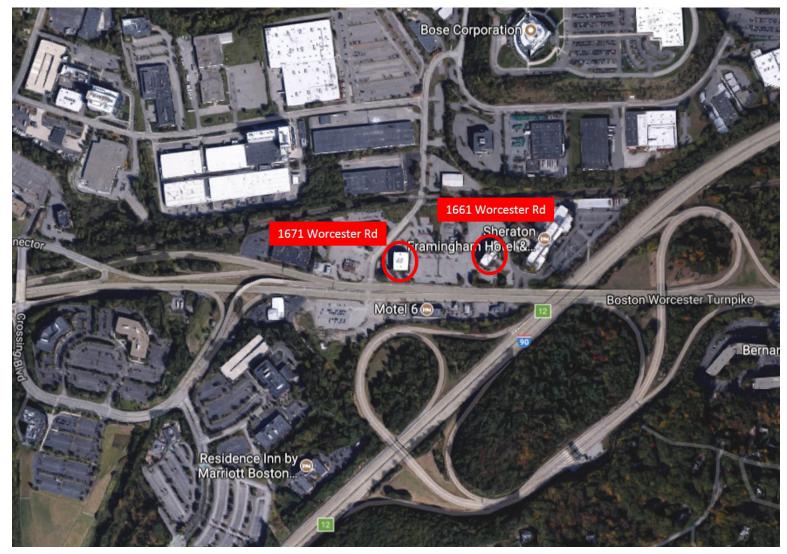

## **1661 WORCESTER ROAD**

Framingham, MA 01701 Submarket: Framingham/Natick County: Middlesex

#### **PROPERTY HIGHLIGHTS**

This five-story multi-tenant office building is one of two buildings in the **Framingham Office Park** and located adjacent to the **Sheraton Tara Hotel**. The Park is situated on **Rte 9** at the **Exit 111** (formerly Exit 12) access ramp to the **Mass Pike (I-90)** and is accessible from both sides of Rte 9. Come see our fabulous new **"collision center"** that includes