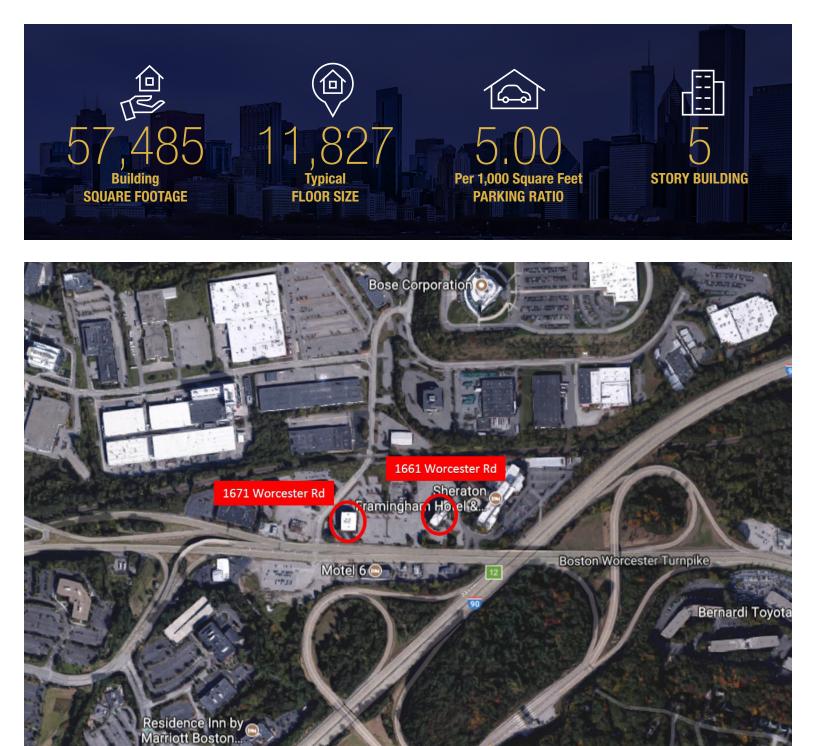

#### **PROPERTY DESCRIPTION**

| Property Type:    | Office                    |
|-------------------|---------------------------|
| Secondary Type:   |                           |
| Class:            | A                         |
| Building Size:    | 57,485 SF                 |
| Year Built/Renov: | 1980 / 1989 / 2004 / 2017 |
| Stories:          | 5                         |
| Parking:          | Ratio of 5.00/1,000 SF    |
| Parcel No:        | FRAM-000096-000003-008595 |

| <b>Typical Floor Size:</b> | 11,827 SF                                                                                                                                               |
|----------------------------|---------------------------------------------------------------------------------------------------------------------------------------------------------|
| Elevators:                 | 2                                                                                                                                                       |
| Amenities:                 | Food service in park, fitness center<br>in park, on site management, ample<br>parking, hotels, restaurants, signage,<br>storage space, class room space |

#### **PROPERTY HIGHLIGHTS**

This **five-story** multi-tenant office building is one of two buildings in the **Framingham Office Park** located adjacent to 1661 Worcester Road and the **Sheraton Tara Hotel**. Great location on the corner of **Rte 9** and **California Avenue** across the street from the **Exit 111** (formerly Exit 12) access ramp to the **Mass Pike (I-90)** and accessible from both sides of Rte 9. This property has access to our fabulous new **"collision** 